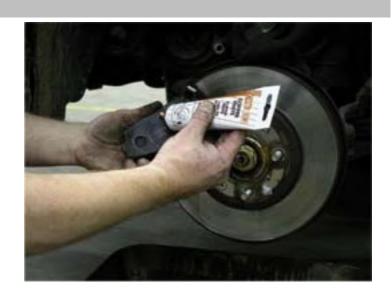

#### 1. General description

High temperature lubrication. Protects against fretting, seizing and corrosion.